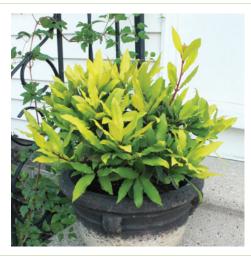

# Compact & Colorful

Though small in stature, these plants have big impact. Combine with a boldly colorful container to make something irresistible.

- BRASS BUCKLE<sup>®</sup> Ilex
- MIDNIGHT WINE<sup>®</sup> Weigela
- JAZZ HANDS MINI<sup>®</sup> Loropetalum
- DOUBLE PLAY<sup>®</sup> CANDY CORN<sup>®</sup>
   Spiraea
- SNIPPET LIME<sup>®</sup> Weigela