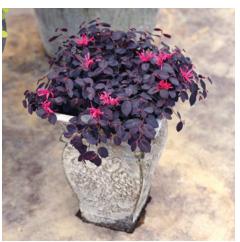

# Quirky

A little bit out of the ordinary, these plants combine unique texture, habit, and color to make a distinctive statement.

- LACED UP<sup>®</sup> Sambucus
- FINE LINE<sup>®</sup> Rhamnus
- PUCKER UP® Cornus
- SUNJOY<sup>®</sup> Tangelo Berberis
- BOLLYWOOD<sup>®</sup> azalea

# Compact & Colorful

Though small in stature, these plants have big impact. Combine with a boldly colorful container to make something irresistible.

- BRASS BUCKLE<sup>®</sup> Ilex
- MIDNIGHT WINE<sup>®</sup> Weigela
- JAZZ HANDS MINI<sup>®</sup> Loropetalum
- DOUBLE PLAY<sup>®</sup> CANDY CORN<sup>®</sup>
   Spiraea
- SNIPPET LIME<sup>®</sup> Weigela