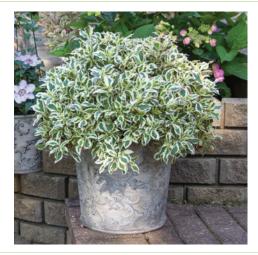

#### Variegated

Cool, clean, crisp: variegated foliage provides effortless color all season long.

- Buddleia 'Summer Skies'
- CRÈME FRAICHE® Deutzia
- SUNJOY SEQUINS<sup>™</sup> Berberis
- JAZZ HANDS VARIEGATED<sup>®</sup>
  Loropetalum
- MY MONET<sup>®</sup> Weigela