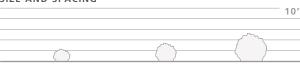

## SIZE AND SPACING

Show Off® Sugar Baby 18-30" Tall & Wide 2-3' Spacing Show Off® Starlet 2-3' Tall & Wide 3-4' Spacing Show Off® 5-6' Tall & Wide 5-6' Spacing