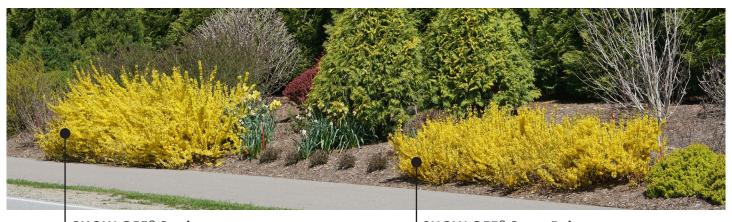

- DEER-RESISTANT
- PRUNE AFTER FLOWERING
- TOLERATES BLACK WALNUT
- FULL TO PART SUN
- USDA ZONE 5-8

SHOW OFF® Starlet Forsythia x 'Minfor6' pp#24,361
The same great show as the original Show Off, but in a smaller package.

SHOW OFF® Sugar Baby

Forsythia x 'NIMBUS' pp#23,838, cbr#4608

A miniature version of the original – perfect for gardens with limited space.

www.provenwinners-shrubs.com