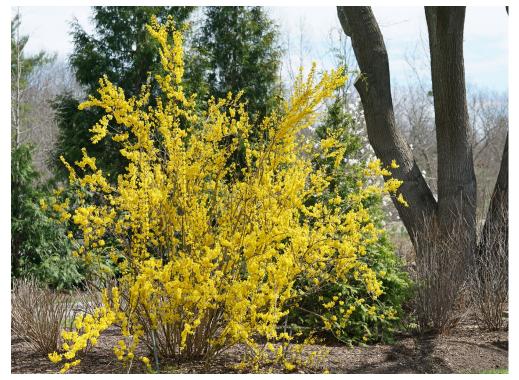

## Forsythia

**SHOW OFF®** Forsythia x 'Mindor', pp#19,321 Large golden flowers from the ground up.

## Forsythia

Forsythia are all about flowers – so get the best show in town! Show Off® Forsythia have a superior bloom display, with plenty of sunny golden flowers lining the stems from base to tip. Choose the size that best fits your landscape needs.