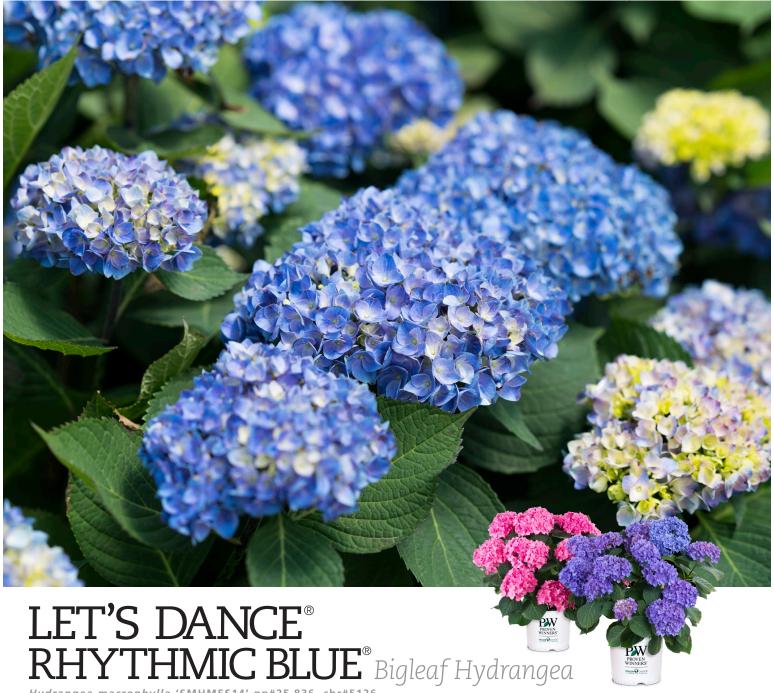

Hydrangea macrophylla 'SMHMES14' pp#25,836, cbr#5126

## Easily shifted from pink to blue.

The flowers of this Let's Dance® Hydrangea are truly amazing. The florets have a distinctive geometric shape, and are closely packed into full, richly colored mophead flowers held up on sturdy stems. Its tidy habit and good wilt-resistance add to its appeal. The real show, however, may be its easy shift from pink to rich amethyst-blue.

> REBLOOMER | BLOOM COLOR IS AFFECTED BY SOIL pH PRUNE IMMEDIATELY AFTER FLOWERING

> > www.provenwinners-shrubs.com

 SIZE & SHAPE 3-4' TALL AND WIDE

- SPACING 4-5'
- USDA ZONE 5-9
- FULL SUN / PART SUN