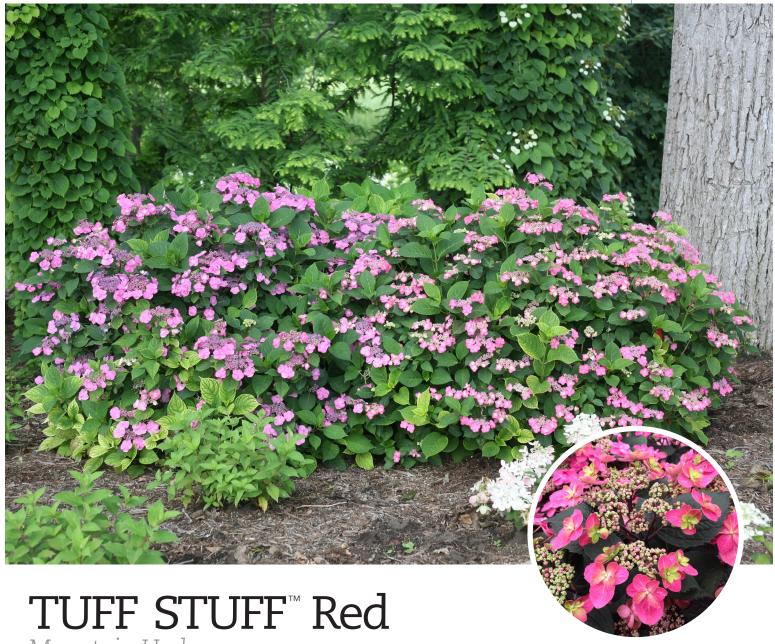

Mountain Hydrangea Hydrangea serrata 'SMNMAKTSR', pp#28,672, cbr#5789

## Pink reblooming mountain hydrangea

Like the other Tuff Stuff™ hydrangeas, Tuff Stuff™ Red is a rebloomer with excellent bud hardiness. Although H. serrata flower color is affected by soil, this selection leans towards pink, and develops dark pink-red flowers in neutral to basic soils. Flowers open to a two-toned green and red, then mature to pink-red. Strong stems and prolific blooms give this mounded hydrangea a handsome presentation in the landscape.