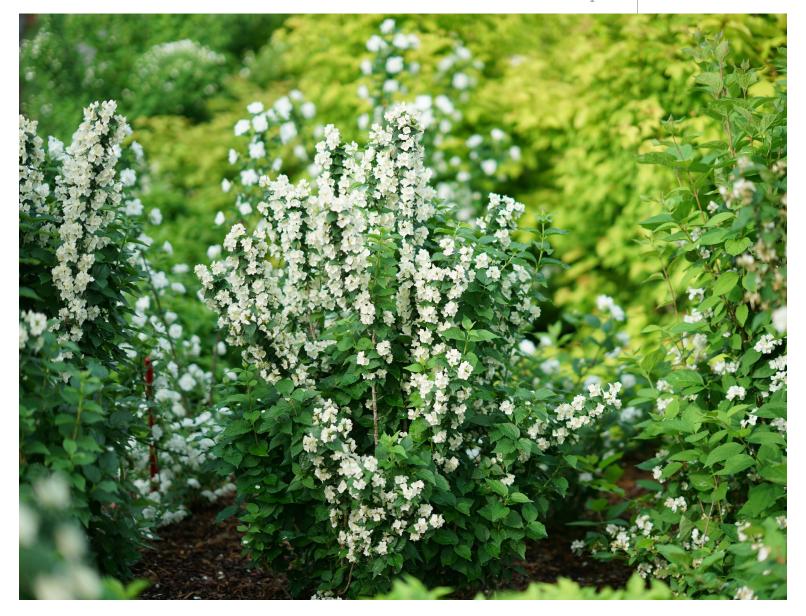

## ILLUMINATI TOWER™

Philadelphus coronarius 'SMNPVG' ppaf; cbraf

## A new twist on an old-fashioned favorite.

Selected for its narrow, columnar habit and unique four-sided "tower" effect, Illuminati Tower mockorange ensures new uses for this beloved flowering shrub. Early summer brings hundreds of fragrant white flowers along the dramatically upright branches, each nestled within handsome dark green foliage.

ATTRACTS POLLINATORS | TOLERATES CLAY SOIL | COMPACT
CUT FLOWER | DEER RESISTANT | DROUGHT TOLERANT

www.provenwinners-shrubs.com

• SIZE & SHAPE 3-4' TALL

- SPACING 2'
- USDA ZONE 4-7
- FULL SUN / PART SUN