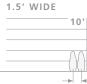

ATTRACTS POLLINATORS | TOLERATES CLAY SOIL | COMPACT
CUT FLOWER | DEER RESISTANT | DROUGHT TOLERANT

www.provenwinners-shrubs.com

• SIZE & SHAPE 3-4' TALL

- SPACING 2'
- USDA ZONE 4-7
- FULL SUN / PART SUN