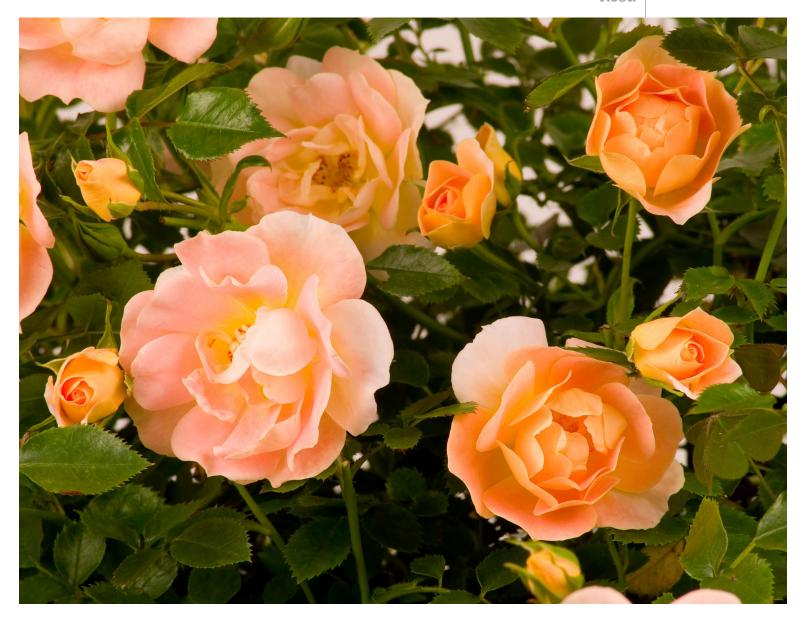

## OSO EASY® Peachy Cream

Rosa 'Horcoherent' pp#15,982, cbr#3584

## Disease-resistant

This lovely low mounded rose delivers clouds of blooms that emerge peach and transform to cream. The large, double flowers are self-cleaning and contrast wonderfully against the glossy dark green foliage. Peachy Cream is a refined pastel alternative to the saturated colors of most disease-resistant roses. It is an elegant specimen or mass planting.