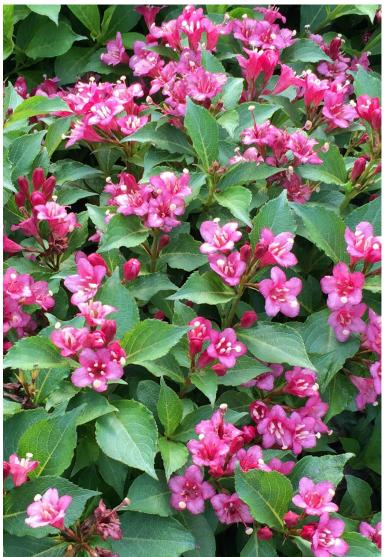

## SNIPPET LIME<sup>™</sup>

Weigela florida 'VUKOZ047213' ppaf, cbraf 1-2' tall and wide, spacing 1-2'

A hardy dwarf weigela from the Czech Republic with richer, dark pink flower color than 'Pink Poppet' or 'Minuet'. It reblooms quite nicely.