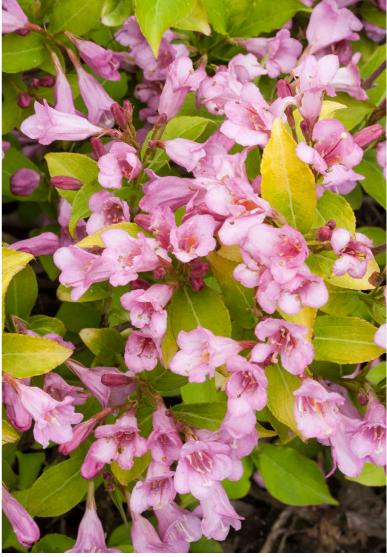

## SNIPPET<sup>™</sup> Dark Pink

Weigela florida 'VUKOZLyra' ppaf, cbraf 1-2' tall and wide, spacing 1-2'

A hardy dwarf weigela from the Czech Republic with fresh, lime-green foliage and pure pink blooms.

It also reblooms quite nicely.